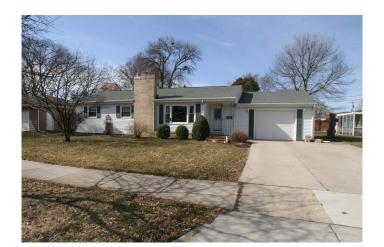

# \$235,057 - 1233 N Sumac Drive, Janesville

MLS® #1971703

### \$235,057

3 Bedroom, 1.50 Bathroom, 1,281 sqft Single Family on 0 Acres

N/A, Janesville, WI

3 bed / 1.5 bath ranch for sale in convenient Janesville location with an updated kitchen, wood fireplace, and attached single car garage(driveway width for 2 vehicles). Lots of updates over the years; roof and gutters 2016, furnace 2020, refrigerator 2019, windows 2008, carpet 2015. Garage has a good amount of storage and a service door to the backyard patio. Schedule your showing today!