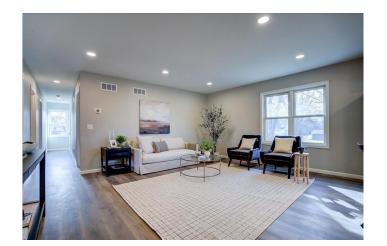

## \$260,500

3 Bedroom, 1.50 Bathroom, 1,280 sqft Condo

N/A, Black Earth, WI

Venture within to experience the contemporary essence of this unit! Meticulously renovated from the studs up, this condominium features expansive rooms, flowing open spaces, and cutting-edge amenities. The ascent from the attached single-car garage enhances its modern allure, ensuring that convenience remains uncompromised in this condominium lifestyle. Discover the exceptional qualities of this unit today!

## **Room Dimensions**

Living Room 17X16
Kitchen 12X13
Master Bedroom 16X14
Second Bedroom 11X11
Third Bedroom 11X11