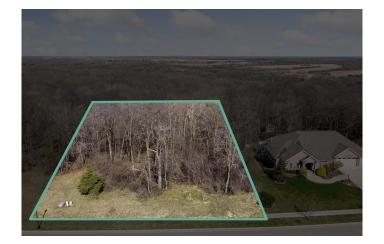

#### \$157,500

Bedroom, Bathroom, Lots & Acreage on 2 Acres

Arbor Ridge, Janesville, WI

Choose your own builder for this exclusive 1.56 acre lot in Arbor Ridge that awaits your dream home with private back yard! Lots of wildlife! This was two lots and has been surveyed into one parcel and is city services for water and sewer. Amazing walking paths near the pond with a pavilion for residents use. Enjoy the wildlife right out your back door along with over 100 acres of conservancy space, hiking trails and near the Janesville Arboretum. Easy access to downtown Janesville, Hwy 14 and I90. Beautiful setting for your new home!