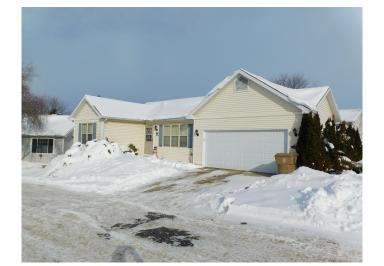

# \$353,000 - 5142 Ridge Oak Drive, Madison

MLS® #1969944

# \$353,000

3 Bedroom, 2.00 Bathroom, 1,560 sqft Single Family on 0 Acres

Replat of Ridgewood Drumlin Add, Madison, WI

Solid 3-bedroom 2 full bath home with 2 car attached garage on a large landscaped yard with newly refurbished raised deck. Living room has vaulted ceilings. Kitchen has lots of cabinets for storage. Nice sized bedrooms on the first floor. Lower level has one bedroom with exposure, full bath, family room and an additional office area framed out for another room currently used for storage. A little paint and floor coverings would go a long way to make this one a real beauty.