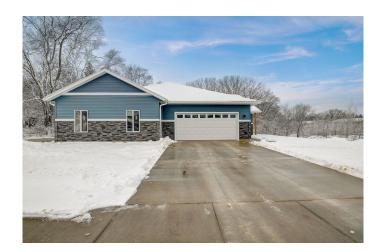

### \$305,000

3 Bedroom, 2.00 Bathroom, 1,464 sqft Single Family on 0 Acres

N/A, Stoughton, WI

Brand new home built for convenient, low maintenance living! Zero lot line half duplex in the beautiful City of Stoughton. Open floorplan with large kitchen featuring granite countertops and stainless appliances. Primary bedroom has an en suite bathroom with full shower and double vanity. 2 car attached garage.

Exterior Vinyl