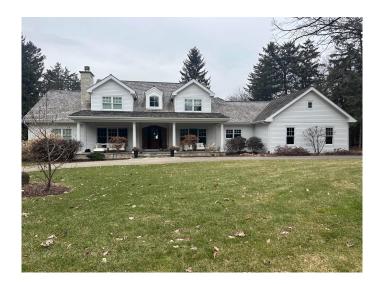

# \$2,250,000 - 1102 Willow Lane, Madison

MLS® #1969452

# \$2,250,000

4 Bedroom, 5.50 Bathroom, 6,708 sqft Single Family on 3 Acres

N/A, Madison, WI

Sold Comp.

Listing Courtesy of Sold By Realtor

Built in 2009

# **Essential Information**

Status Sold
Detailed Status Sold

MLS® # 1969452 Price \$2,250,000

Bedrooms 4

Bathrooms 5.50

Full Baths 5 Half Baths 1

Square Footage 6,708

Acres 3.23