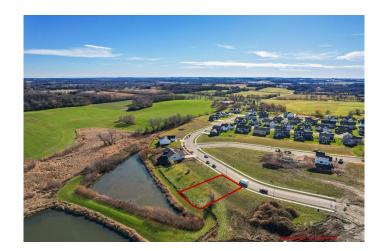

# \$129,000

Bedroom, Bathroom, Lots & Acreage on 0 Acres

Quarry Ridge Estates, Cottage Grove, WI

Now is your chance to own an incredible neighborhood lot in Cottage Grove's highly sought after Quarry Ridge Estates! This special lot has a great yard and backs up to a retention pond/green space. It is the perfect topography for a walk-out basement! Build your dream home in this close knit community, located only a short drive to Cottage Grove restaurants, parks, and more! Lot lines in photos are approximate.