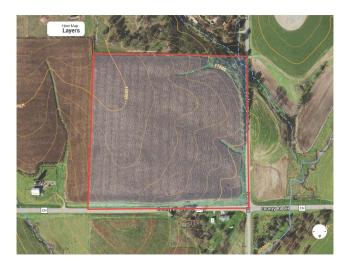

#### \$430,000

Bedroom, Bathroom, Lots & Acreage on 40 Acres

N/A, Dodgeville, WI

Great investment opportunity just outside of Dodgeville, WI in Iowa County. This square 40 acres of prime tillable sits just 1.5 miles west of Dodgeville on the corner of County Road CH and Survery Road. Expand your farm ground or adda a great piece of prime tillable to your investment portfolio. Opportunities like this are hard to find with such proximity to the growing community of Dodgeville. This is one you will not want to miss!