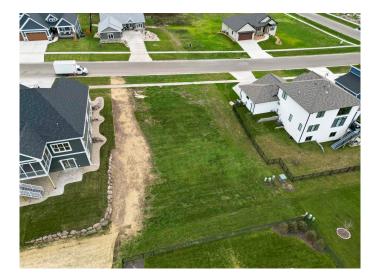

## \$116,000

Bedroom, Bathroom, Lots & Acreage on 0 Acres

Scenic Valley, Cross Plains, WI

Bring Your Own Builder! Introducing Scenic Valley subdivision, located in the delightful Village of Cross Plains, cradled within the idyllic western landscapes of Dane County! Collaborate with your preferred builder to create your custom masterpiece & forever home. This specific lot possesses a gentle slope, offering the potential for a walkout or basement exposure â€" a feature to discuss with your chosen builder! Within this vibrant neighborhood, you'll discover a community park for leisurely gatherings, well-maintained biking and walking trails. Rapidly growing village is a treasure trove of amenities and attractions to suit everyone's desires & falls within the highly acclaimed Middleton – Cross Plains School District.

Assessed Value \$100,500

Year Assesed 2022

Net Taxes \$2,205 Tax Year 2022

Utilities Natural gas, Electricity, Telephone, Cable

Zoning Res
Type Rural

Description Rural - in subdivision

Topography Sloping