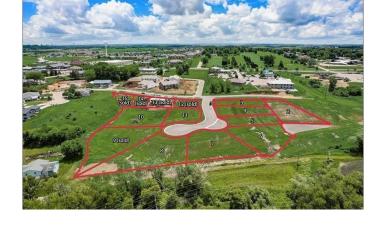

# \$354,000 - Lot 7, 8, 10 Jamie Jo Circle, Mount Horeb

MLS® #1962762

## \$354,000

Bedroom, Bathroom, Lots & Acreage on 1 Acres

Sienna Hills, Mount Horeb, WI

\*\*3 lots (7, 8 & 10) sold as package\*\*
Welcome to Phase 1 Sienna Hills Subdivision a new neighborhood in beautiful Mt. Horeb.
Premier lots located far away from any highway noise & offering lower level & walkout possibilities. Nestled on the edge of town this plat offers views of the countryside, uncommonly large lots some bordering a conservancy, & is adjacent to the Military Ridge Recreational Trail yet conveniently located just 15 minutes to Epic. Within walking distance of restaurants, daycare, banking, and golf. Bring your own builder & start building your dream home.

# **Community Information**

Address Lot 7, 8, 10 Jamie Jo Circle

MLS® Area MOUNT HOREB - V

Subdivision Sienna Hills
City Mount Horeb

County Dane State WI

Zip Code 53572