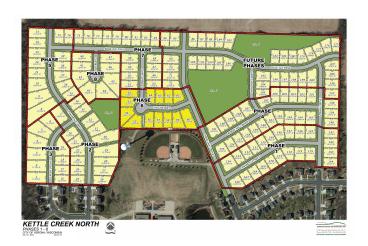

#### \$184,900

Bedroom, Bathroom, Lots & Acreage on 0 Acres

Kettle Creek North, Verona, WI

Phase 6 lots available October 2023! Kettle Creek North includes plenty of green space, parks and bike paths. The new subdivision is adjacent to Country View Elementary, walking distance to many nearby Verona Schools and just minutes to Hwy 18/151 and County Hwy M.

## **Community Information**

Address 737 Mocha Way
MLS® Area VERONA - C

Subdivision Kettle Creek North

City Verona
County Dane
State WI

Zip Code 53593