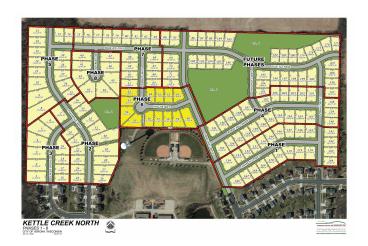

#### \$249,000

Bedroom, Bathroom, Lots & Acreage on 0 Acres

Kettle Creek North, Verona, WI

Phase 6 lots available October 2023! Kettle Creek North includes plenty of green space, parks and bike paths. The new subdivision is adjacent to Country View Elementary, walking distance to many nearby Verona Schools and just minutes to Hwy 18/151 and County Hwy M.

# **Community Information**

Address 813 Mocha Way

MLS® Area VERONA - C

Subdivision Kettle Creek North

City Verona
County Dane
State WI

Zip Code 53593