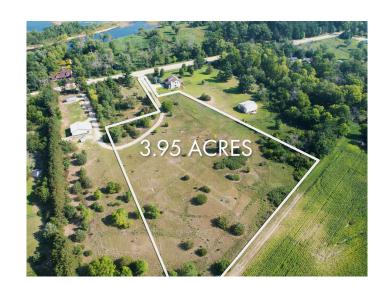

#### \$160,000

Bedroom, Bathroom, Lots & Acreage on 4 Acres

N/A, Mazomanie, WI

Nearly 4 acres to enjoy the beautiful views of Military Ridge! The lot is set back off the road for a secluded building site and includes many different kinds of native vegetation. The Wisconsin River is across the street and the Mazomanie Boat landing/launch is a short drive up the road. The views alone are worth the look! No deed restrictions so you can build your dream home right here! Quick access to Hwy 12 for a 25-minute commute South to Middleton.

### **Essential Information**

Status Sold
Detailed Status Sold

Days on Market 72

MLS® # 1962151 Price \$160,000

Acres 3.95

Price Per Acre \$40,506

Type Lots & Acreage

Assessed Value \$111,400