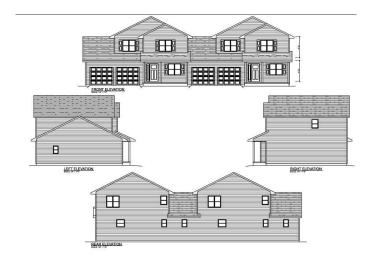

### \$379,900

3 Bedroom, 2.50 Bathroom, 1,626 sqft Single Family on 0 Acres

Praire Ridge, Mount Horeb, WI

This 1626 sqft half duplex features 3br 2 1/2ba, and 2 car garage. The master bedroom boastswalk-in closet and ensuite with double vanities. The kitchen is equipped with stainless- steel appliances and an island for entertaining. The laundry room is complete with a wash tub. Less than 15 minutes from Epic and 30 minutes to Madison. This NEW CONSTRUCTION is scheduled to be completed in September.