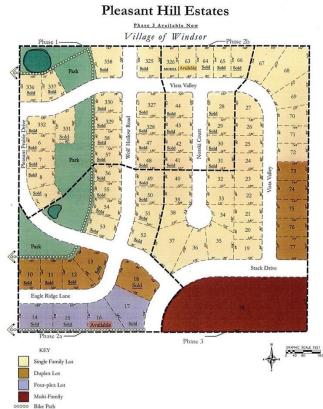

#### \$109,900

Bedroom, Bathroom, Lots & Acreage on 0 Acres

Pleasant Hill Estates, Windsor, WI

\*\*\*SOLD COMP\*\*\* Make your next move to Pleasant Hill Estates in Windsor! Deforest school district, Windsor Elementary School! New Windsor Community Park - nestled among park land & walking trails! Conveniently located - minutes to Madison, shopping, Costco & movie theater.

## **Community Information**

| Address     | Lot 22 Vista Valley   |
|-------------|-----------------------|
| MLS® Area   | WINDSOR - T           |
| Subdivision | Pleasant Hill Estates |

| City     | Windsor |
|----------|---------|
| County   | Dane    |
| State    | WI      |
| Zip Code | 53598   |