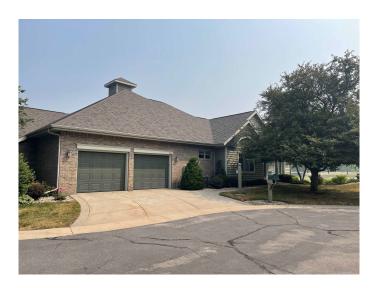

# **\$700,000 - 3413 Nappe Drive, Middleton**

MLS® #1958818

#### \$700,000

3 Bedroom, 2.50 Bathroom, 2,180 sqft Condo

N/A, Middleton, WI

Listing Courtesy of Sold By Realtor

Built in 1995

#### **Essential Information**

Status Sold
Detailed Status Sold

MLS® # 1958818 Price \$700,000

Bedrooms 3
Bathrooms 2.50
Full Baths 2
Half Baths 1

Square Footage 2,180
Year Built 1995
Type Condo
Style Ranch
Assessed Value \$510,300