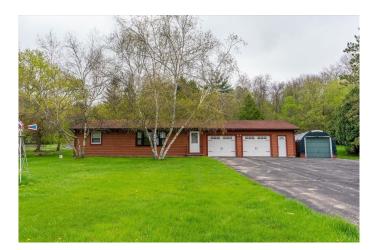

# \$321,000

2 Bedroom, 1.00 Bathroom, 1,040 sqft Single Family on 1 Acres

N/A, Berry, WI

Great home for first time home buyer or someone looking to downsize. Carya Rd is located across from Salmo Pond and close to Festge Park. 23 x 30 attached Garage, 12 x 16 Garden Shed & 12 x 20 Quonset Hut. Great valley views. One owner home. Estate Sale.