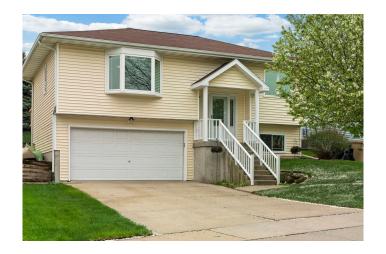

# \$325,000 - 5314 Park Meadow Drive, Madison

MLS® #1954669

### \$325,000

3 Bedroom, 2.00 Bathroom, 1,223 sqft Single Family on 0 Acres

N/A, Madison, WI

Welcome to this meticulously cared for, 3 bed, 2 bath, 1 owner home on the hot east side of Madison! This house has had tons of upgrades inside and out, which include beautiful REAL Brazilian Cherry hardwood floors, newer tile floors in bathrooms, entryway, & lower level, newer mechanicals & much more! The open floor plan is great for entertaining and the sunset views through your front bay window are next level! Even more upgrades outside in the well-manicured backyard, complete with beautiful retaining walls, a delightful fire pit, and ready to be fenced in with sleeves for your fence posts already installed. See attached doc for complete list of upgrades and updates. Don't miss the opportunity to own this wonderful home! Schedule a showing today!