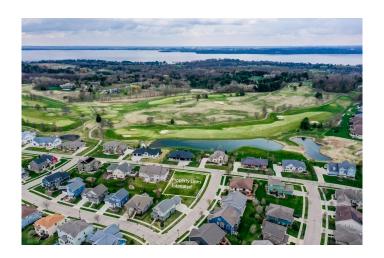

#### \$181,900

Bedroom, Bathroom, Lots & Acreage on 0 Acres

Community of Bishops Bay, Middleton, WI

This is your opportunity to be part of the Community of Bishops Bay Back Nine Neighborhood! Beautiful corner lot, a little over a 1/4 acre, with views of the Bishops Bay Golf Course and easy access to the golf club. This generous lot allows for full exposure with a walk-out lower level. Bring your own builder! HOA annual fees of \$1,950 include the community pool, new clubhouse, and fitness center. You'll enjoy the wonderful neighborhood park and walking trails. Great location to downtown Middleton, Madison, and Waunakee.