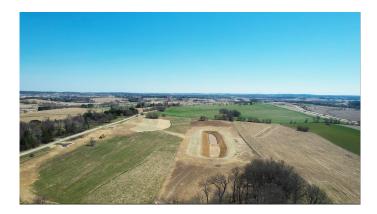

#### \$239,900

Bedroom, Bathroom, Lots & Acreage on 2 Acres

Dairy Ridge, Verona, WI

Bring your own builder to one of Verona's newest subdivision, Dairy Ridge. With spacious 1.5-2.16 acre lots only 4 miles from epic. Dairy Ridge has 18.42 acres of open space with approximately 8 acres of woods and the rest was planted in prairie and grass. The open space has a walking trail approximately one mile long that residents have exclusive use. This location is perfect for someone who wants countryside views, and close proximity to hospitals and downtown Madison. Living in Verona bolsters ample outdoor activity within miles of kayaking, hiking, biking, fishing and snowmobiling. The utilities will be connected this April.