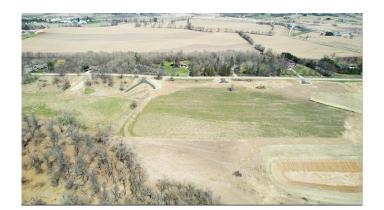

### \$234,900

Bedroom, Bathroom, Lots & Acreage on 2 Acres

Dairy Ridge, Verona, WI

Bring your own builder to one of Verona's newest subdivision, Dairy Ridge. With spacious 1.5-2.16 acre lots only 4 miles from epic. Dairy Ridge has 18.42 acres of open space with approximately 8 acres of woods and the rest was planted in prairie and grass. The open space has a walking trail approximately one mile long that residents have exclusive use. This location is perfect for someone who wants countryside views, and close proximity to hospitals and downtown Madison. Living in Verona bolsters ample outdoor activity within miles of kayaking, hiking, biking, fishing and snowmobiling. The utilities will be connected this April.