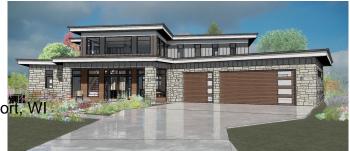

### \$435,000

Bedroom, Bathroom, Lots & Acreage on 1 Acres

Community of Bishops Bay Woods & Prairie, Westport, W

Final build price: \$2,200,000-\$2,500,000 This is an example of a luxurious home that can be built on this vacant lot. Choose your design for a completely custom new home in any shape/size you want, built by Michael F. Simon Builders. Expected cost of the home is \$2.2-\$2.5 million, depending on size and finishes. All photos are renderings, buyer will work with builder to design their dream home! This wooded 0.66 acre lot offers a full rear yard exposure walkout. Located near the end of a private, gated cul-de-sac consisting of only 20 homes, this lot is surrounded by Bishops Bay Golf Course and has a direct view of the 7th green. Be a part of The Community of Bishops Bay with access to the pool, clubhouse, sports fields, and miles of bike/walking paths. Only mins from Middleton + Madison.