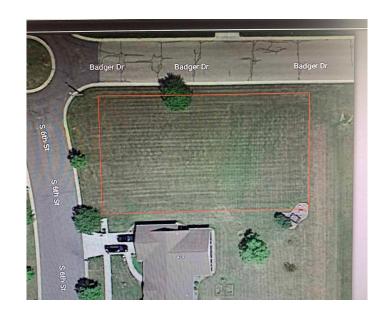

# \$82,000

Bedroom, Bathroom, Lots & Acreage on 0 Acres

Westfield Meadows, Evansville, WI

Rare opportunity! Come and build your dream home on this beautiful corner lot close to schools and Westside Park! You are able to choose your own builder and design your perfect home where you will have easy access to the new Westside Park development, including the new pool! Just a few blocks away from the downtown area which has lots of great shops and restaurants and a quick commute to neighboring towns and cities! Don't miss out on making this yours!

# **Community Information**

Address 404 S 6th Street

MLS® Area EVANSVILLE - C

Subdivision Westfield Meadows

City Evansville

County Rock State WI

Zip Code 53536