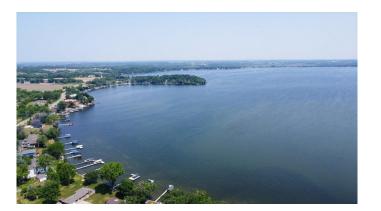

#### \$75,000

Bedroom, Bathroom, Lots & Acreage on 3 Acres

N/A, Dunn, WI

Great opportunity for your next adventure or investment! Convenient location between Stoughton and McFarland. Beautiful views of Lake Kegonsa. Currently zoned General Commercial with potential opportunity for a residential rezone. Needs perc test and well. Access/Future Driveway to come from Barber Dr. Per tax site "some portion of this parcel either contains or is in close proximity to sensitive environmental features". Close to public boat launch.