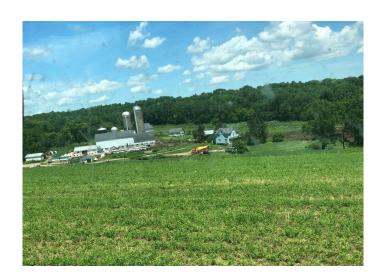

# \$2,750,000

4 Bedroom, 1.50 Bathroom, 1,600 sqft Single Family on 245 Acres

N/A, New Glarus, WI

Incredible investment opportunity walking distance to New Glarus. Approx. 245 acre farm, approx. 174 tillable, 60 acres of woods and potential subdivision potential with 13 residential lots available per Town and Village approval. 4 bedroom house, 2 car garage, barn, 4 outbuildings, 4 silos and more.70 acres rented for this year. Perfect for farming, hunting, and scenic views of the countryside with development potential!