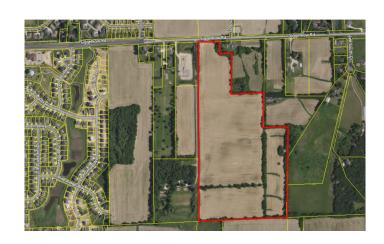

#### \$2,400,000

Bedroom, Bathroom, Lots & Acreage on 60 Acres

N/A, McFarland, WI

Developers Dream Location! 68 acres of prime development property located near current developments within the village of McFarland. Village has approved future development and is in discussion for rezoning. McFarland Schools and easy access to the interstate.

## **Community Information**

Address 60 Acres Siggelkow Road

MLS® Area MCFARLAND - V

Subdivision N/A

City McFarland

County Dane State WI

Zip Code 53558