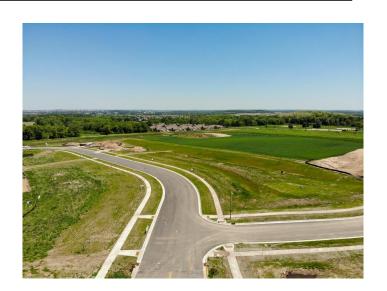

### \$149,900

Bedroom, Bathroom, Lots & Acreage on 0 Acres

Fahey Fields, Fitchburg, WI

Beautiful homesite with half exposure located in a central Fitchburg location. Easy to get to either the West or East Side of Madison. Fahey Fields backs up to a fantastic park that has Pickle Ball courts, baseball and soccer green space. Call today to get more information and to start building your dream home with a reputable builder who has been creating custom homes in the Madison area for over 53 years.