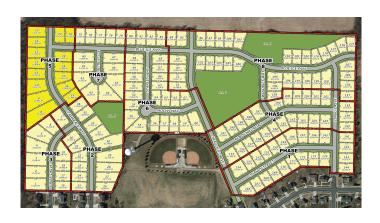

#### \$199,900

Bedroom, Bathroom, Lots & Acreage on 0 Acres

Kettle Creek North, Verona, WI

Wooded lots in Kettle Creek North Phase 5 now available! Kettle Creek North includes plenty of green space, parks and bike paths. The newer subdivision is adjacent to Country View Elementary, walking distance to many nearby Verona Schools and just minutes to Hwy 18/151 and County M. Build your dream home in Kettle Creek North.