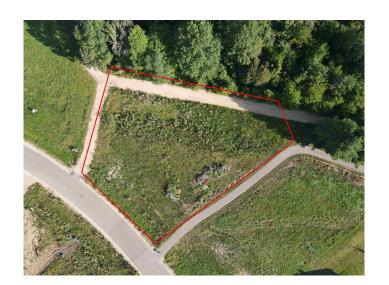

### \$220,000

Bedroom, Bathroom, Lots & Acreage on 1 Acres

Pioneer Pointe, Middleton, WI

Build your dream home on this expansive .62 acre lot located in the highly desirable Pioneer Pointe neighborhood. Bring your own builder and let your imagination run wild as you create a custom masterpiece perfectly tailored to your unique tastes and needs. With plenty of room to roam, this property offers endless possibilities for outdoor recreation or simply enjoying the natural beauty that surrounds you. Nestled within a peaceful community of upscale homes, yet just moments from all the amenities you could want or need, this is truly an opportunity not to be missed. Don't wait - start planning your future today!