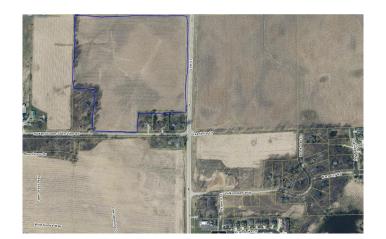

# \$1,348,320 - 33.07 Acres Highway 51, Dunn

MLS® #1937079

### \$1,348,320

Bedroom, Bathroom, Lots & Acreage on 31 Acres

N/A, Dunn, WI

Investors/Developers take note!!!!!! Rare opportunity to own part of Stoughton's future. These 31 sprawling acres are located along the active Highway 51 corridor which links Stoughton to McFarland and Madison boasts 10,200 average daily traffic flow along east boundary of property. Development has begun on adjacent parcels which makes this a prime location for growth.

# **Community Information**

Address 33.07 Acres Highway 51

MLS® Area DUNN - T

Subdivision N/A
City Dunn
County Dane
State WI

Zip Code 53589