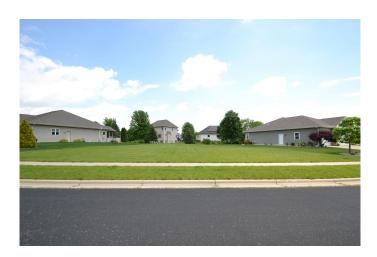

#### \$90,000

Bedroom, Bathroom, Lots & Acreage on 0 Acres

Wolf Hollow, Windsor, WI

Your dream home awaits you! Don't miss the opportunity to build that home you have always wanted in an established neighborhood and not have to deal with months/years of construction racket, noise, dust, dirt etc. This lot is just the right size at .28 acres & offers plenty of space to design your perfect home with no builder restrictions. Great location close to schools, parks, Madison. Only 2 lots available, call today!