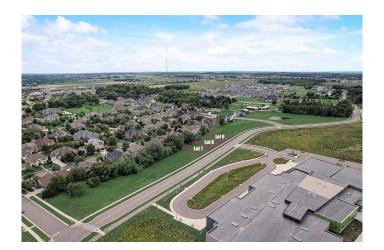

## \$187,500

Bedroom, Bathroom, Lots & Acreage on 0 Acres

Pope Farm Estates, Madison, WI

POPE FARM ESTATES has 3 remaining lots for sale! - Choose your own Builder and build now or wait and build later! These lots are located on the Western edge of Madison in the Middleton Cross-Plains School District! The lots are .25 acres and some have mature trees at the back border. This sought after location backs up to Blackhawk subdivision with the **EXTREMELY** popular Pope Farm Conservancy (open sunrise to sunset) a stones throw away. Take advantage of hiking trails, flower gardens, photography settings & more out your front door. These lots offer municipal water & sewer along with city sidewalks and street lights, all already in place. Across the street is the MCPASD's newly built Pope Farm Elementary School. Come see what all the excitement is about!

# **Community Information**

Address Lot 9 Schewe Road MLS® Area MADISON - C W05 Subdivision Pope Farm Estates

City Madison
County Dane
State WI