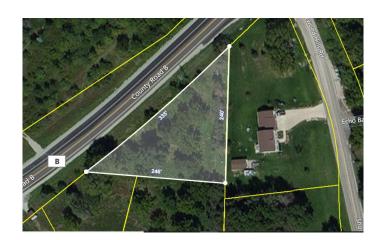

# \$50,000 - Lot 340 County Road B, Lake Mills

MLS® #1932652

## \$50,000

Bedroom, Bathroom, Lots & Acreage on 1 Acres

Third Addition to Shorewood Hills, Lake Mills, WI

Having a hard time finding a building site that you can choose your own builder? Here it is! A large .65 acre lot with mature trees conveniently located close to I94 for the commuters. Bring your plans and builder before it gone! Walking distance to Rock Lake and parks. Enjoy all the amenities of a smaller community with the conveniences of the city nearby.