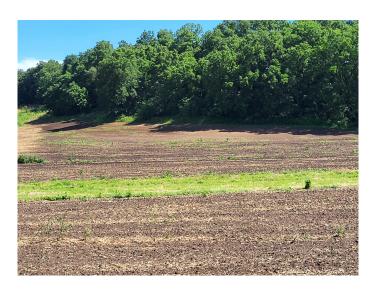

### \$139,500

Bedroom, Bathroom, Lots & Acreage on 3 Acres

N/A, New Glarus, WI

Perfect location walking distance to town, beautiful building site with southern exposure and some woods. Perked for conventional septic system with electric, phone and fiber optic along Durst Rd. Town owned outlot runs between Durst Rd an lot with driveway access allowed through outlot. Some covenants and restrictions but minimal.