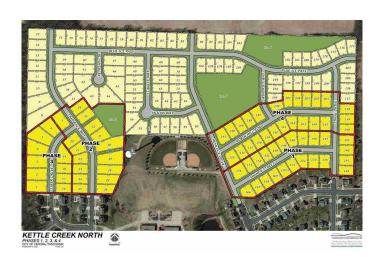

#### \$129,900

Bedroom, Bathroom, Lots & Acreage on 0 Acres

Kettle Creek North, Verona, WI

Build your dream home with Trademark Homes! Phase 4 lots available September 2021! Kettle Creek North includes plenty of green space, parks and bike paths. The new subdivision is adjacent to Country View Elementary, walking distance to many nearby Verona Schools and just minutes to Hwy 18/151 and County Hwy M.