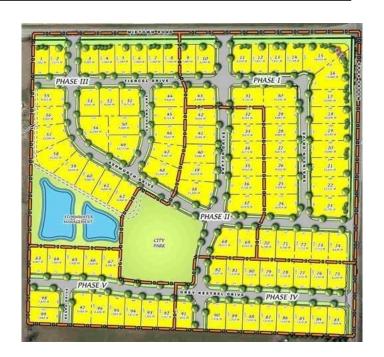

### \$134,900

Bedroom, Bathroom, Lots & Acreage on 0 Acres

Hawks Valley, Madison, WI

Build your dream home with Trademark Homes. Available lots in Phase 5 in the popular West Madison Hawks Valley community. Located across from Hawks Landing Golf & Swim, residents enjoy the peaceful sanctuary of "country life" but still enjoy the amenities of city living. Conveniently located with easy back road access to Epic, Greenway Center and the expansion to University Research Park. Homes include sidewalks, 2-acre park & greenspace.