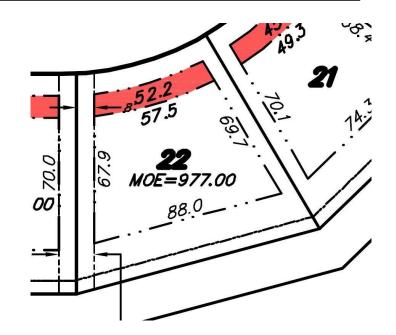

## **Community Information**

Address 1123 Kamperschroer Way

53590

MLS® Area SUN PRAIRIE - C **Town Hall Crossing** Subdivision

City Sun Prairie

County Dane State WI

Zip Code