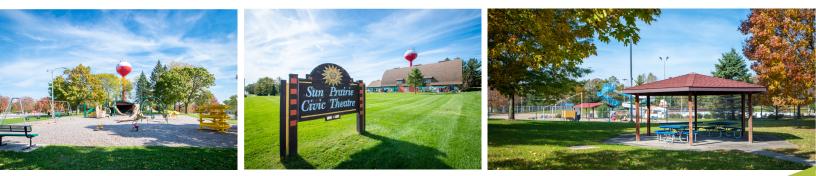

## **Recreation, Events, and Attractions**

The residents of Sun Prairie enjoy an amazing variety of community perks and resources. These include the family aquatic center, 44 city parks, 13 baseball fields, 11 ice skating rinks, and 4 soccer fields. The city's Corn Fest is an annual ritual for local residents and one of the most popular festivals in Dane County. There are many other annual events and attractions in Sun Prairie. These include the annual Strawberry Fest, Art Fest, Blues Fest, the Downtown Block Party, and the Taste of Sun Prairie, to name a few. Location is a big plus in Sun Prairie. The city is located along the Highway 151 corridor and near Interstate 90/94, providing an easy commute for many Sun Prairie residents.